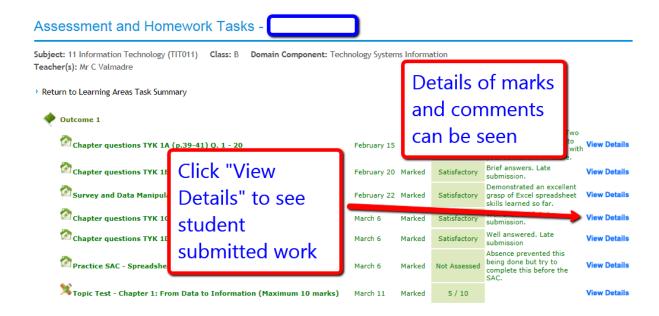

### Assessment and Homework Tasks - View marks and teacher comments

### View all marks and comments