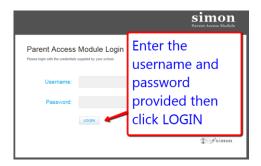

# ST JOSEPH'S COLLEGE GEELONG SIMON – PARENT ACCESS MODULE

Login with the username and password sent in an earlier email. Please ensure the password is secure as the information can be seen by others should they get your login details.

# To Log In to PAM: