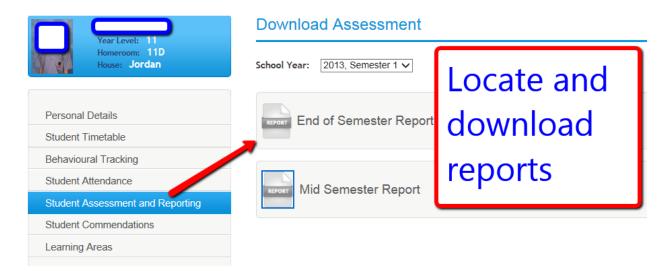

# ST JOSEPH'S COLLEGE GEELONG SIMON – PARENT ACCESS MODULE

Login with the username and password sent in an earlier email. Please ensure the password is secure as the information can be seen by others should they get your login details.

- Marks and comments for assessment items and homework items
- Due dates and overdue work
- Mid-Semester and End-Semester reports
- Timetable: Number of behavioural incidents: Attendance

#### You will also have access to:

Daily notices for students; Up-coming events; Music lessons and notices; Sports results;
Presentations for parents from information evenings; A range of links from our Intranet

# To Log In to PAM:





# Home Page in PAM



## **Reports**



### Assessment and Homework Tasks - View marks and teacher comments



# View all subject tasks



### View all marks and comments



# Other Items from the student Personal Details area

#### **Student Timetable**



Return to Student Profile

Monday 24/6 Non-Teaching Date (No Classes) - Report Writing

|                | Homeroom  | Period 1      | Period 2      | Period 3  | Period 4  | Period 5 |
|----------------|-----------|---------------|---------------|-----------|-----------|----------|
| Day 2          | YHR0111D  | SCH0111X      | SCH0111X      | POS0111A  | POS0111A  | EEN0111  |
| Tuesday 25/6   | HKA (B16) | SHC11 (SHC11) | SHC11 (SHC11) | DHC (F11) | DHC (F11) | MEA (D7  |
| Day 3          | YHR0111D  | TIT0111B      | TIT0111B      | MMA0711F  | MMA0711F  | VINF331  |
|