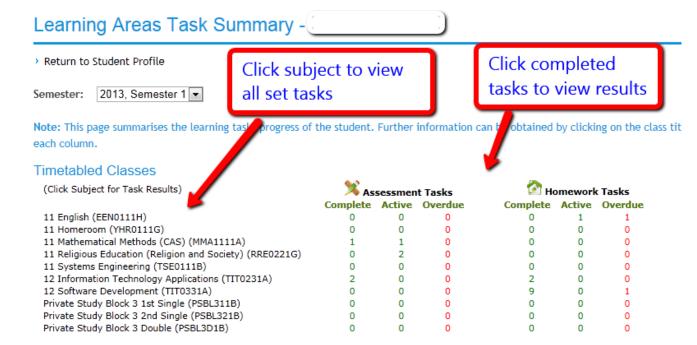

# View all subject tasks

- Marks and comments for assessment items and homework items
- Due dates and overdue work
- Mid-Semester and End-Semester reports
- Timetable: Number of behavioural incidents: Attendance