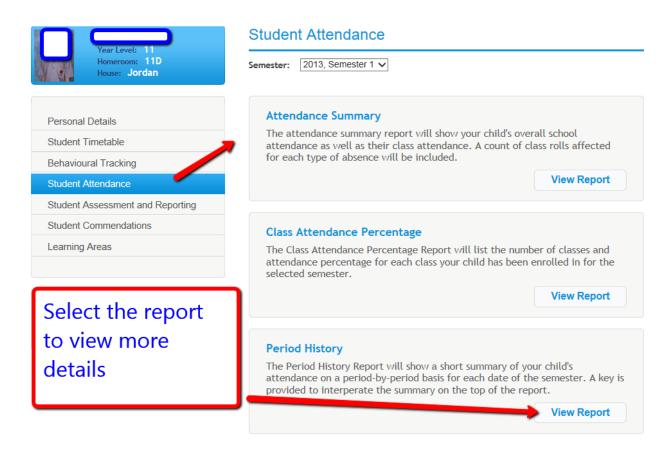

#### **Attendance**

If you have any problems, please email <a href="mailto:helpdesk@sjc.vic.edu.au">helpdesk@sjc.vic.edu.au</a>