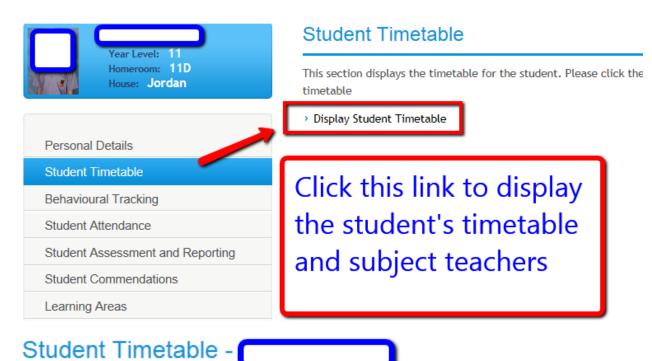

# Other Items from the student Personal Details area

#### **Student Timetable**

Return to Student Profile

Monday 24/6 Non-Teaching Date (No Classes) - Report Writing

|                | Homeroom  | Period 1      | Period 2      | Period 3  | Period 4  | Period 5 |
|----------------|-----------|---------------|---------------|-----------|-----------|----------|
| Day 2          | YHR0111D  | SCH0111X      | SCH0111X      | POS0111A  | POS0111A  | EEN0111  |
| Tuesday 25/6   | HKA (B16) | SHC11 (SHC11) | SHC11 (SHC11) | DHC (F11) | DHC (F11) | MEA (D7  |
| Day 3          | YHR0111D  | TIT0111B      | TIT0111B      | MMA0711F  | MMA0711F  | VINF331  |
| Wednesday 26/6 | HKA (B16) | CVA (H9)      | CVA (H9)      | AMH (D17) | AMH (D17) |          |
| Day 4          | YHR0111D  | EEN0111D      | EEN0111D      | PSTH3A1B  | RRE0221D  | PYR0111  |
| Thursday 27/6  | HKA (B16) | MEA (C37)     | MEA (C37)     | BNA (D5)  | HKA (B16) | JHA (TC) |
| Day 5          | YHR0111D  | TIT0111B      | RRE0221D      | EEN0111D  | SCH0111X  | POS0111  |