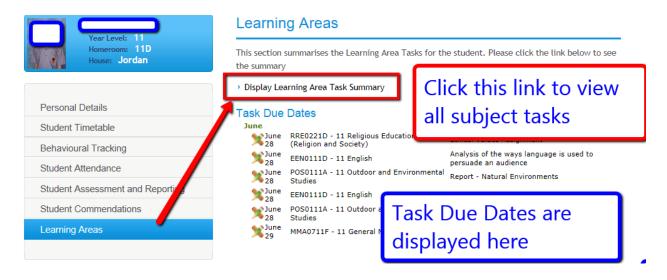

### Assessment and Homework Tasks - View marks and teacher comments

# View all subject tasks

### View all marks and comments