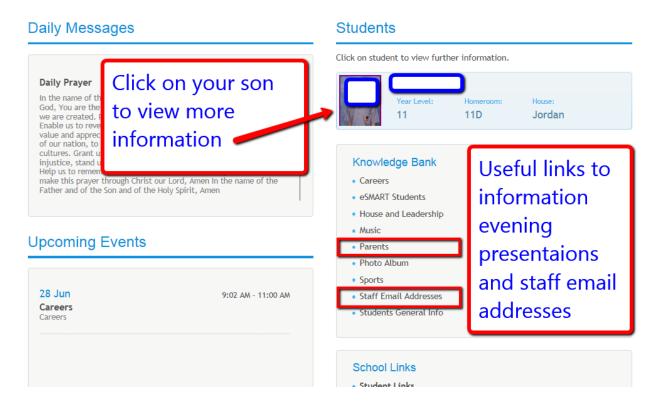

#### You will also have access to:

Daily notices for students; Up-coming events; Music lessons and notices; Sports results;
Presentations for parents from information evenings; A range of links from our Intranet

# Home Page in PAM