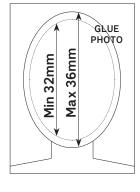

## Please attach photos here

- Photos must be passport style and include head and shoulders. School photos or photos taken using a smartphone against a white background may be
- Make sure they're colour, in focus and identical
- Don't use sticky tape
- Stamp the photos with your official stamp. Stamp the top left hand corner, not over the face.