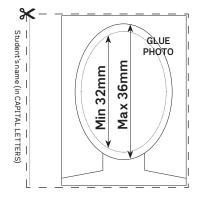

## Please attach photos here

- Photos must be passport style and include head and shoulders. School photos or photos taken using a smartphone against a white background may be
- Make sure they're colour, in focus and identical
- Don't use sticky tape
- Stamp the photos with your official stamp. Stamp the top left hand corner, not over the face.